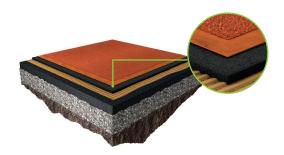

# New: **REGUPOL champion AG** with 4.0 technology

Thanks to the new 4.0 technology, the **REGUPOL** base mat can be coated directly with polyurethane without any intermediate step. This saves time, material and costs.