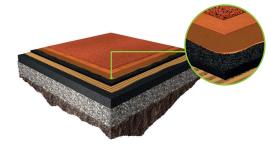

### Formerly:

Former construction of **REGUPOL** hybrid-sandwichtracks. The **REGUPOL** base mat is sealed.